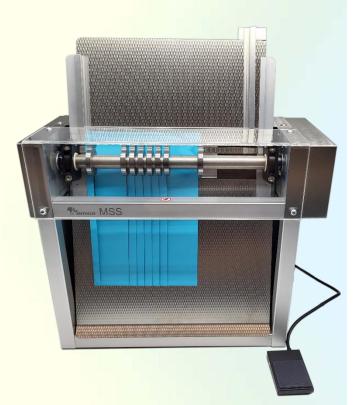

## *emco* MSS Multi Sample Slitter

## For fast production of test strips for standard-compliant paper testing

- Precision cut of exact paper strips from one paper sheet on both sides within 4 seconds
- Strip width from 10 mm and number of strips are factory-set according to customer requirements
- Standard settings for *emco* devices.

## e.g. 7 strips within 4 seconds

4 x 15 mm / 2 x 50 mm / 1 x 25.4 mm

- Strip length up to 500 mm
- Special steel knives, self-sharpening
- Basic weight: 40 to 300 g/m<sup>2</sup>
- Operated by foot switch
- Net weight: 20 kg
- Dimensions: 510 x 220 x 610 mm<sup>3</sup>

The device is designed as a single sheet cutter. The sample sheet is placed on the metal plate and aligned vertically by means of the knives. When the foot switch is actuated, the sample sheet is grasped, drawn in and the strips are cut. The circular knives and the paper feeder are equipped with a touch protection made of transparent plastic.