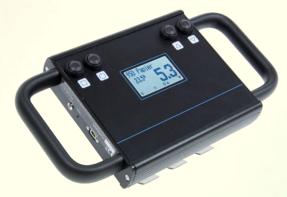

## emco MP 5

## **Moisture Predictor – Moisture measuring device**

For fast determination of the absolute moisture of paper, paperboard and pulp on the standing and running roll through the packaging with a measuring depth of 50 mm

- Measurement on the stationary and warm, running paper roll
- Quick and highly accurate measurement using a non-destructive method
- Non-contact IR temperature measurement of paper web with 90° optics
- Automatic temperature compensation
- Small, handy, applicable everywhere
- Without sample preparation
- Automatic data logger

## **Technical data**

Measuring range: Display resolution: Measuring depth: Temperature paper: Infrared temperature: Temperature compensation: Temperature specification: Menu languages: Storage of values: Weight and dimensions: Scope of delivery:

**Optional accessories:** 

1 % - 25 % moisture 0.1 % water content 50 mm 0°C to + 80°C -25°C to +125°C automatic °C and °F EN, FR, DE, IT, ES, RU, PT, CZ, PL approx. 10,000 measurement values with description 850 g, 254 x 138 x 70 mm<sup>3</sup> device in case with test plate and certificate; USB data interface with LogMemorizer software incl. USB cable, accumulator powered Bluetooth module for wireless data transfer, portable printer; customer